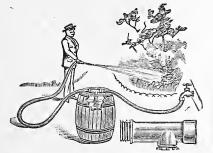

---|--------|--------|
|   | Height  | of Plates                    | Each   | Doz.   |
|   | 12 inch | 5 x 7                        | \$0.75 | \$8.50 |
|   |         | 5 x 7                        | .85    | 9.00   |
|   |         | $\dots 8 \ge 10^{1/2}$       | 1.25   | 14.50  |
|   |         | $\dots 8 \ge 10^{1/2}$       | 1.35   | 15.50  |
| ļ | 30 "    | $\dots .8 \ge 10\frac{1}{2}$ | 1.40   | 16.50  |
| ļ |         | $\dots .8 \ge 10^{1/2}$      | 1.50   | 17.00  |
|   |         | $\dots .8 \ge 10\frac{1}{2}$ | 1.60   | 18.00  |
|   |         | 8 x 12                       | 1.75   | 20.00  |
|   | 60 "    | 8 x 12                       | 1.85   | 21.00  |
|   | 72 "    | 8 x 12                       | 2.00   | 23.00  |

EXTRA PLATES FOR IRON STANDS For Superior and Star Stands





All Prices subject to Market Changes

### WHEELBARROWS **MICHELL'S SPECIAL GREENHOUSE**



This is a very narrow barrow, de-signed for use in aisles of a greenhouse. Box measures inside 14 ins. in front, 17

Special Greenhouse Barrow ins. in back, and 12 inches deep. Handles, 4 feet, 8 inches long. Spread of handles at hand hold 20 Furnished in 18-inch diameter wheel. Nicely painted and striped. Price, each, \$8.00.

### **OTHER WHEELBARROWS**

|             | No. | Tıre in. | Length in. | Depth in. | Width in | 1. Price |
|-------------|-----|----------|------------|-----------|----------|----------|
| Eastern     | 3   | I1/2     | 28         | II        | 22       | \$4.75   |
|             | 4   | 3        |            | 111/2     |          |          |
|             |     | 3